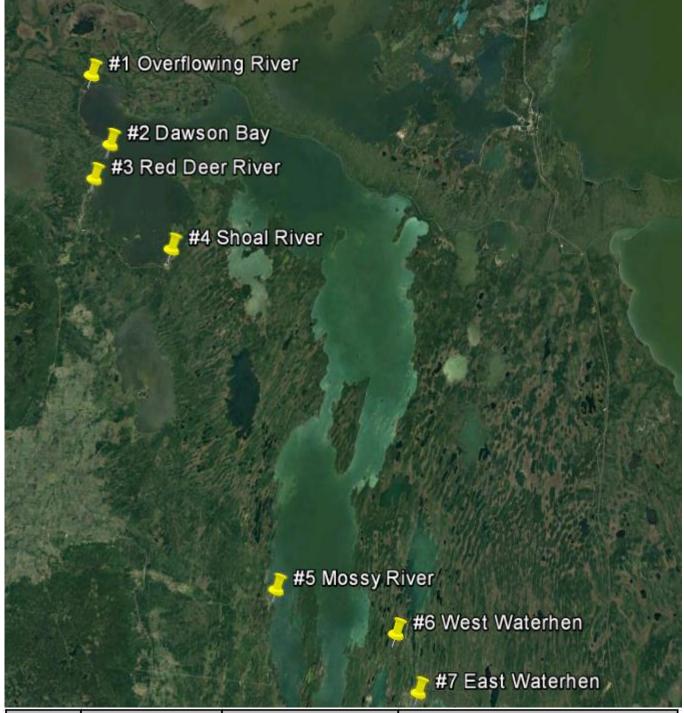

## Lake Winnipegosis and Tributaries Information

| WPT# | WPT Name          | Coordinates        | Comments                              |
|------|-------------------|--------------------|---------------------------------------|
| 1    | Overflowing River | 14U 360522 5888865 | Campground and Boat Launch            |
| 2    | Dawson Bay        | 14U 367173 5871293 | Townsite and commercial harbour       |
| 3    | Red Deer River    | 14U 363640 5862059 | Campground and Boat Launch            |
| 4    | Shoal River       | 14U 386148 5845619 | Sapetoweyak Cree Nation harbour       |
| 5    | Mossy River       | 14U 422020 5760244 | Townsite and commercial harbour       |
| 6    | West Waterhen     | 14U 455231 5751592 | Paid Launch from Skownan First Nation |
| 4    | East Waterhen     | 14U 462572 5736926 | Paid Launch from Harvest Lodge        |